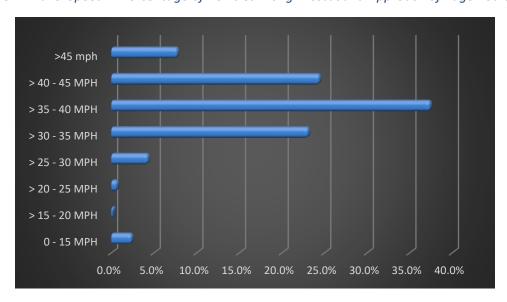

Speeds for the study area were further classified into 5 mph ranges to identify the percentage of traffic in each range. This information is presented in Figures 4 and 5. It is observed that more than 80% of vehicles along the eastbound approach are travelling above the posted speed limit. This percentage is reduced slightly to almost 70% in the westbound direction. Nearly 20% of vehicles are travelling over 45 mph in the eastbound direction as they approach the intersection.

Figure 4: Travel Speed in Percentage of Vehicles Along Westbound Approach of Page Boulevard

Figure 5: Travel Speed in Percentage of Vehicles along Eastbound Approach of Page Boulevard