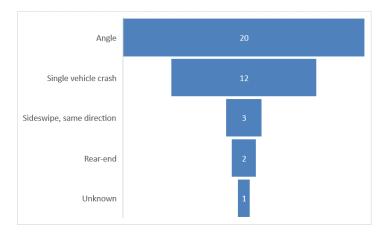

#### Crash Data Analysis

Crash data was obtained from MassDOT's IMPACT crash portal utilizing the spatial query for the five-year period between calendar years 2017 to 2021. A total of 38 crashes were reported in the study area at the intersection within this time period. Table 3 represents the classification of these crashes and circumstances and conditions under which these crashes were reported to have occurred. A vast majority of crashes occurred during daylight hours, under clear weather and dry road conditions. Figure 7 depicts the manner of collisions or crash type. A majority of crashes were angle type collisions, followed by single vehicle crashes.

Figure 7: Crash Type

Table 4: Crash Severity

| No injury                             | 15 |
|---------------------------------------|----|
| Non-fatal injury - Possible           | 10 |
| No Apparent Injury (O)                | 5  |
| Non-fatal injury - Non-incapacitating | 4  |
| Suspected Minor Injury (B)            | 2  |
| Suspected Serious Injury (A)          | 1  |
| Unknown                               | 1  |