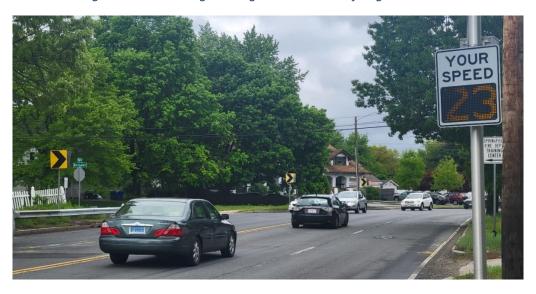

Figure 3: Chevron Signs along Northern Side of Page Boulevard

Bircham Street is a local residential street approximately 30 feet wide with one travel lane in each direction and no marked shoulders. It connects Page Boulevard to Worcester Street (Route 141) and Cadwell Drive to the north. The layout of Bircham Street makes it an ideal cut-through route for traffic to avoid Berkshire Avenue and Caldwell Drive.

#### Regulatory and Warning Signs

Post mounted Chevron signs along northern side of the curve on Page Boulevard are not visible to the vehicles travelling in the far-right lane along eastbound approach if there are larger vehicles in the adjacent inside/left lane travelling in the same direction. It was also noted that the chevrons are beginning to fade and may not have a high level of reflectivity at night. The speed limit sign for the eastbound approach is in good condition. No advance warning signs about the approaching intersection were observed along either side of Page Boulevard.

- 2. The current Speed Feedback sign along eastbound approach of Page Boulevard is located right at the intersection. The City of Springfield could consider moving this sign farther to the west of the intersection to encourage vehicles to slow down in advance of approaching this intersection. The use of flashing yellow warning beacons could improve the visibility of this speed limit sign.
- 3. Overgrown vegetation along the westbound approach of Page Boulevard makes visibility of warning signs and regulatory signs difficult. It is suggested that the City consider trimming and maintaining the vegetation along this section of roadway on regular basis.
- 4. Currently there are curve warning signs along the roadway however there are no advance warning signs to alert drivers about the potential for entering traffic as they approach the intersection. It is recommended that the City of Springfield consider installing appropriate supplemental 'Intersection Ahead' warning signs along both approaches of Page Boulevard.
- 5. Based on information received from MassDOT, the existing 35 mph Speed Limit sign for the westbound approach of Page Boulevard is missing. This speed regulation information is included in the appendix to this document. It is recommended that the City review this information and coordinate with MassDOT to identify where a new 35 mph speed limit sign should be located. It is also recommended that a Reduced Speed Limit Ahead warning sign be considered for the westbound approach of Page Boulevard to alert drivers of the reduction in the posted speed limit from 40 mph to 35 mph in advance of the intersection and curve.
- 6. The post mounted chevron signs need to be updated and mounted higher according to the guidelines of the Manual of Uniform Traffic Control Devices. (MUTCD). New signs will improve the visibility and help define the curve along Page Boulevard in the vicinity of the intersection.
- 7. The guardrail along the northwest corner of the intersection does not have reflective chevrons. It is recommended that reflective high visibility chevrons get installed along the guardrail to improve visibility and reduce possibility of vehicles crashing into it. Removal of the overgrown vegetation in the vicinity of the guardrail will also assist in improving the visibility of this guardrail.