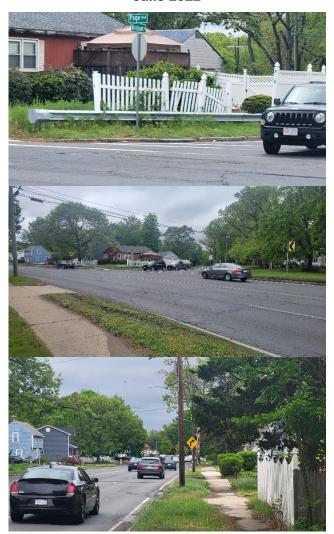

Cover Pictures: May 19th, 2022

Top: Guardrail along northwest corner of the intersection, to the west of Bircham Street

Middle: Bircham Street approach from Page Boulevard westbound

Bottom: Chevrons and Curve Ahead signs along Page Boulevard eastbound approach