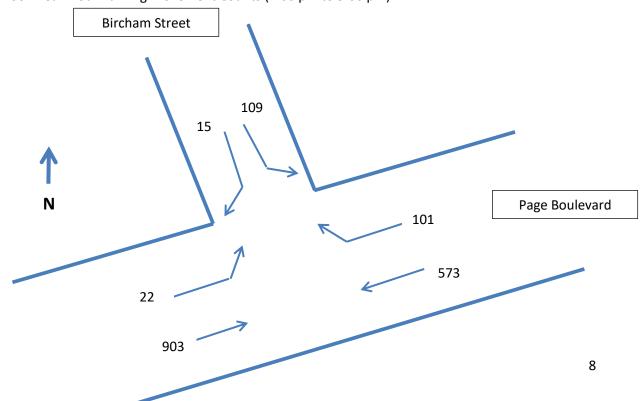

The TMC data also identifies the number of heavy vehicles on the roadway. Heavy vehicles include trucks, recreational vehicles and buses. Appendix 4 represents the data and volume by movement along each approach broken by these 15-minute intervals. Figure 6 depicts the peak hour interval and volumes at the intersection. The percentage of heavy vehicles in the traffic flow is an important component in calculating the serviceability of a corridor or intersection. Trucks impact traffic flow because they occupy more roadway space than passenger cars and have poorer operating capabilities with respect to acceleration, deceleration and maneuverability. The impact of these factors is utilized as an input to obtain the level of service along the intersection. The TMC data was obtained during weekday peak periods.

Figure 6: Peak Hour Turning Movement Counts

Morning Peak Hour Turning Movement Counts (7:15 am to 8:15 am)

Afternoon Peak Hour Turning Movement Counts (4:00 pm to 5:00 pm)

A vast majority of vehicles exiting Bircham Street turn left onto Page Boulevard during both the morning and afternoon peak hours. It was observed during data collection and multiple field visits that at certain intervals there were queues of more than six vehicles waiting to exit Bircham Street Bircham Street is likely utilized as a cut through route to travel between Worcester Street and Page Boulevard.

The volume of vehicles currently turning left from Page Boulevard onto Bircham Street is low during both the morning and afternoon peak hours. This is a movement of concern because of the higher potential for conflict with the high volume of through traffic in the opposite direction. Left turning traffic from Page Boulevard onto Bircham Street was not observed to create queues during data collection.