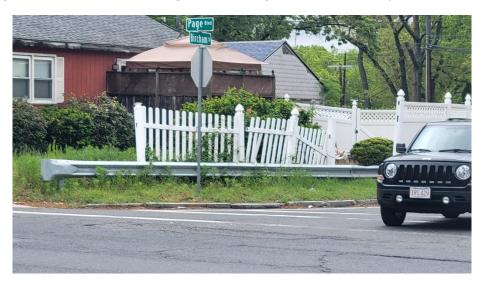

are installed along both sides of Page Boulevard in the vicinity of the intersection. Sidewalks are provided on both sides of Page Boulevard and granite curbing is provided in the vicinity of the intersection. A double line crosswalk is located across the Bircham Street approach to the intersection. A guard rail is provided along the northwest corner of the intersection which extends down the west side of Bircham Street. A white wooden fence behind this guard rail was damaged at the time of the field inventory.

Figure 2: Guard Rail and Damaged Fence along Northwest corner of the Intersection

Page Boulevard (Route 20) is a four-lane undivided highway classified as urban principal arterial which is aligned in the northeast-southwest directions in the vicinity of the study area. The speed limit along a major section of Page Boulevard is 40 mph for traffic moving in both directions which is reduced to 35 mph in the immediate vicinity of the intersection. No shoulders are provided on either side of the road and many areas were noted to have drainage issues, pavement deterioration and overgrown vegetation.

#### Curbing, Sidewalks, and Guardrail

The granite curbing along the intersection was mostly intact and sidewalks are raised and separated from the pavement by a grass strip along Page Boulevard. The sidewalks have overgrown vegetation and dirt accumulation at several locations. The guard rail along the northwest corner is in good condition but the fence for the private residence immediately behind the guardrail is broken, which indicates it could have been hit by a vehicle or vehicles in past.