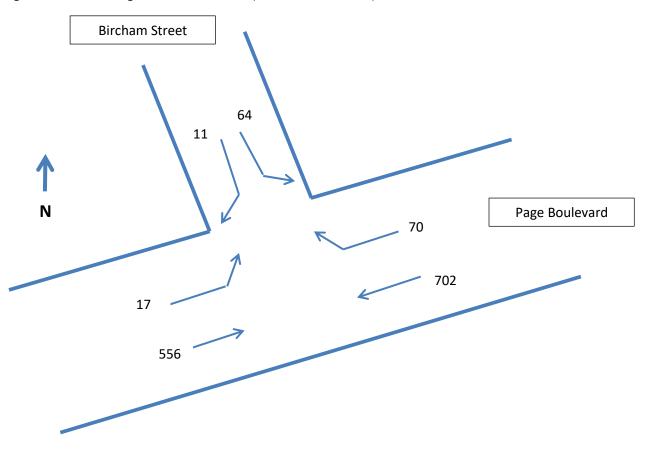

The TMC data also identifies the number of heavy vehicles on the roadway. Heavy vehicles include trucks, recreational vehicles and buses. Appendix 4 represents the data and volume by movement along each approach broken by these 15-minute intervals. Figure 6 depicts the peak hour interval and volumes at the intersection. The percentage of heavy vehicles in the traffic flow is an important component in calculating the serviceability of a corridor or intersection. Trucks impact traffic flow because they occupy more roadway space than passenger cars and have poorer operating capabilities with respect to acceleration, deceleration and maneuverability. The impact of these factors is utilized as an input to obtain the level of service along the intersection. The TMC data was obtained during weekday peak periods.

Figure 6: Peak Hour Turning Movement Counts

Morning Peak Hour Turning Movement Counts (7:15 am to 8:15 am)

Afternoon Peak Hour Turning Movement Counts (4:00 pm to 5:00 pm)

A vast majority of vehicles exiting Bircham Street turn left onto Page Boulevard during both the morning and afternoon peak hours. It was observed during data collection and multiple field visits that at certain intervals there were queues of more than six vehicles waiting to exit Bircham Street Bircham Street is likely utilized as a cut through route to travel between Worcester Street and Page Boulevard.

The volume of vehicles currently turning left from Page Boulevard onto Bircham Street is low during both the morning and afternoon peak hours. This is a movement of concern because of the higher potential for conflict with the high volume of through traffic in the opposite direction. Left turning traffic from Page Boulevard onto Bircham Street was not observed to create queues during data collection.