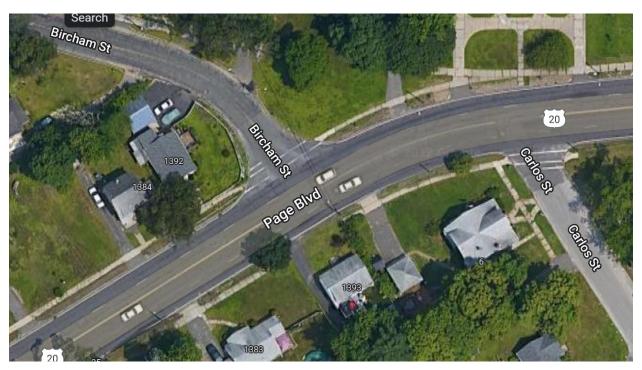

#### **Study Area**

The intersection of Page Boulevard and Bircham Street is a three-legged unsignalized intersection located in the northern part of Springfield, east of Interstate 291 along one of the important east-west transportation corridors, Route 20. The Bircham Street approach to this intersection is controlled by a 'Stop' sign. Land uses in the vicinity of the intersection are predominantly residential, however Page Boulevard serves a mix of residential and commercial development.

Figure 1: Aerial View of the Intersection from Google Maps

Bircham Street intersects Page Boulevard along a horizontal curve. Multiple post mounted, double sided chevron signs are installed along the curve on Page Boulevard. A post mounted solar powered speed feedback sign is located along the Page Boulevard eastbound approach to the intersection. Streetlights