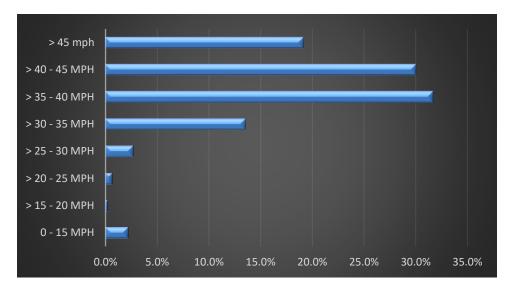

Speeds for the study area were further classified into 5 mph ranges to identify the percentage of traffic in each range. This information is presented in Figures 4 and 5. It is observed that more than 80% of vehicles along the eastbound approach are travelling above the posted speed limit. This percentage is reduced slightly to almost 70% in the westbound direction. Nearly 20% of vehicles are travelling over 45 mph in the eastbound direction as they approach the intersection.

Figure 4: Travel Speed in Percentage of Vehicles Along Westbound Approach of Page Boulevard

Figure 5: Travel Speed in Percentage of Vehicles along Eastbound Approach of Page Boulevard